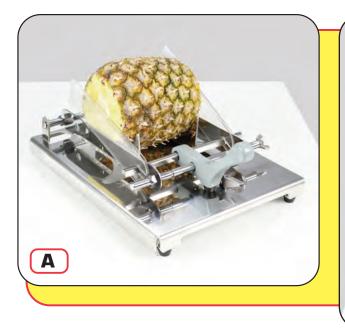

### The Perfect Pineapple Cutter

- Solution to producing better quality products.
- Slices tip and bottom of pineapple off evenly, ensuring an efficient coring process.
- Reduces shrink by evenly lining up with the coring blade.
- Adjusts to all pineapple sizes.

## Pineapple Cutter

- No. 9922912553
- Material
  - Made from stainless steel with plastic safety blade covers

See our complete line of Produce merchandising, as well as thousands of other retail solutions, in the FFR-DSI Total Retail Solutions<sup>®</sup> Catalog.